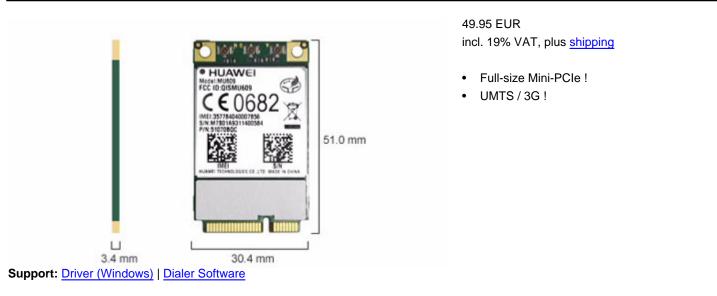

MU609 Mini PCIe is a variant of MU609 with standard Mini PCIe form factor. It is high-quality designed HSPA module which specially for industrial-grade M2M applications such as vehicle telematics, tracking, mobile payment, industrial router, safety monitor and industrial PDAs. MU609 Mini PCIe supports 14.4Mbps downlink data rate, providing data and voice service under global GSM/GPRS/EDGE/WCDMA networks. The module also include enhanced features like embedded TCP/IP stack, FOTA, STK, and Huawei enhanced AT commands.

HSPA Embedded Module HSPA/UMTS 850 / 900 / 1900 / 2100MHz HSUPA: 5.76Mbps (UL) / HSDPA: 14.4Mbps (DL) UMTS: 384kbps (DL/UL) / EDGE: 236.8kpbs (DL/UL) Windows 2000 / XP / Vista / 7 Linux, Android